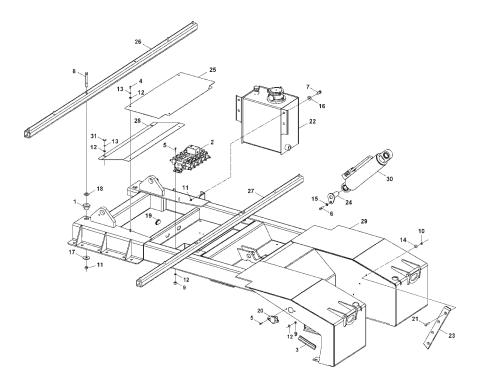

#### REPLACEMENT PARTS (cont'd) SUBFRAME ASSEMBLY

#### REPLACEMENT PARTS (cont'd) SUBFRAME ASSEMBLY

| ID<br>NO                                                                                                                                                                           | PART<br>NO                                                                                                                                                                                                                                                                                                                                                                 | DESCRIPTION                                                                                                                                                                                                                                                                                                                                                                                                                                                                                                                                                                                                                                                                                                                                                                                 | QTY                                                                                                                 |
|------------------------------------------------------------------------------------------------------------------------------------------------------------------------------------|----------------------------------------------------------------------------------------------------------------------------------------------------------------------------------------------------------------------------------------------------------------------------------------------------------------------------------------------------------------------------|---------------------------------------------------------------------------------------------------------------------------------------------------------------------------------------------------------------------------------------------------------------------------------------------------------------------------------------------------------------------------------------------------------------------------------------------------------------------------------------------------------------------------------------------------------------------------------------------------------------------------------------------------------------------------------------------------------------------------------------------------------------------------------------------|---------------------------------------------------------------------------------------------------------------------|
| $1 \\ 2 \\ 3 \\ 4 \\ 5 \\ 6 \\ 7 \\ 8 \\ 9 \\ 10 \\ 11 \\ 12 \\ 13 \\ 14 \\ 15 \\ 16 \\ 17 \\ 18 \\ 19 \\ 20 \\ 21 \\ 22 \\ 23 \\ 24 \\ 25 \\ 26 \\ 27 \\ 28 \\ 29 \\ 30 \\ 31 \\$ | 0306680<br>0306776<br>0306780<br>0400059<br>0400070<br>0400126<br>0400218<br>0400237<br>0400367<br>0400382<br>0400408<br>0400451<br>0400452<br>0400463<br>0400452<br>0400492<br>0400492<br>0400492<br>0400498<br>0400510<br>8603413<br>9025031<br>9043973<br>805031500<br>805040011<br>805351000<br>810030004<br>810030004<br>81003000<br>810010000<br>810710000<br>HD1447 | RUBBER TEE MOUNTS<br>VALVE, 5 SPOOL w/COUNTER BALANCE<br>SEALING TRIM<br>SCREW, 1/4"-20 X 5/8" HEX HD CAP<br>SCREW, 1/4"-20 X 1" HEX HD CAP<br>SCREW, 1/2"-13 X 1-1/4" HEX HD CAP<br>SCREW, 1/2"-13 X 4" HEX HD CAP<br>SCREW, 1/2"-13 NYLOK<br>NUT, 1/4"-20 NYLOK HEX<br>NUT, 5/16"-18 NYLOK<br>WASHER, 1/4" FLAT<br>LOCKWASHER, 1/4"<br>WASHER, 1/4" FLAT<br>LOCKWASHER, 3/8"<br>WASHER, 1/2" X 2" FLAT<br>WASHER, 3/4" FLAT<br>PLUG, DECK PLATE<br>TRAILER CONNECTOR PLUG, 4-PIN<br>SCREW, 5/16"-18 X 1-1/2" FL HD SKT<br>HYDRAULIC TANK ASSEMBLY<br>GUIDE PAD, VERTICAL BOOM<br>PIN WELDMENT, BOOM LIFT CYLINDER<br>COVER PLATE (REAR)<br>TOOL BOX MOUNTING (FRONT)<br>TOOL BOX MOUNTING (FRONT)<br>TOOL BOX MOUNTING (REAR)<br>WELDMENT, SUBFRAME<br>LIFT CYLINDER<br>WING NUT, 1/4"-20 | 4<br>1<br>8 FT.<br>2<br>6<br>1<br>4<br>6<br>8<br>8<br>14<br>8<br>8<br>14<br>8<br>8<br>14<br>8<br>8<br>14<br>8<br>14 |