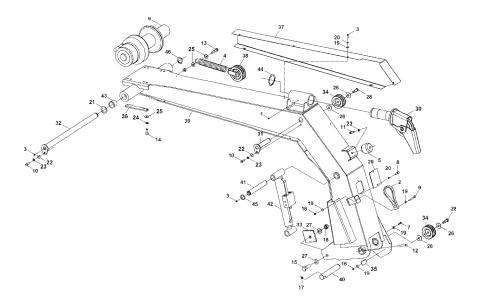

#### REPLACEMENT PARTS (cont'd) BOOM ASSEMBLY

### REPLACEMENT PARTS (cont'd) BOOM ASSEMBLY

| ID                                                                                                                                                                                                | PART                                                                                                                                                                                                                                                                                                                                                                                                                                                                | DECODIDITION                                                                                                                                                                                                                                                                                                                                                                                                                                                                                                                                                                                                                                                                                                                                                                                                                                                                                                                                                                                                                                                                                                                                                                                                                                                                                                                      | OTV                                                                                                                                                                                                                                                                                                                                                                                                                                                                                                                                                                                                                                                                                                                                                                                                                                                                                                                                                                                                                                                                                                                                                                                                                                                                                                                                                                                                                                                                                                                                                                                                                                                                                                                                                                                                                                                                                |
|---------------------------------------------------------------------------------------------------------------------------------------------------------------------------------------------------|---------------------------------------------------------------------------------------------------------------------------------------------------------------------------------------------------------------------------------------------------------------------------------------------------------------------------------------------------------------------------------------------------------------------------------------------------------------------|-----------------------------------------------------------------------------------------------------------------------------------------------------------------------------------------------------------------------------------------------------------------------------------------------------------------------------------------------------------------------------------------------------------------------------------------------------------------------------------------------------------------------------------------------------------------------------------------------------------------------------------------------------------------------------------------------------------------------------------------------------------------------------------------------------------------------------------------------------------------------------------------------------------------------------------------------------------------------------------------------------------------------------------------------------------------------------------------------------------------------------------------------------------------------------------------------------------------------------------------------------------------------------------------------------------------------------------|------------------------------------------------------------------------------------------------------------------------------------------------------------------------------------------------------------------------------------------------------------------------------------------------------------------------------------------------------------------------------------------------------------------------------------------------------------------------------------------------------------------------------------------------------------------------------------------------------------------------------------------------------------------------------------------------------------------------------------------------------------------------------------------------------------------------------------------------------------------------------------------------------------------------------------------------------------------------------------------------------------------------------------------------------------------------------------------------------------------------------------------------------------------------------------------------------------------------------------------------------------------------------------------------------------------------------------------------------------------------------------------------------------------------------------------------------------------------------------------------------------------------------------------------------------------------------------------------------------------------------------------------------------------------------------------------------------------------------------------------------------------------------------------------------------------------------------------------------------------------------------|
| NU                                                                                                                                                                                                | UVI                                                                                                                                                                                                                                                                                                                                                                                                                                                                 | DESCRIPTION                                                                                                                                                                                                                                                                                                                                                                                                                                                                                                                                                                                                                                                                                                                                                                                                                                                                                                                                                                                                                                                                                                                                                                                                                                                                                                                       | UIY                                                                                                                                                                                                                                                                                                                                                                                                                                                                                                                                                                                                                                                                                                                                                                                                                                                                                                                                                                                                                                                                                                                                                                                                                                                                                                                                                                                                                                                                                                                                                                                                                                                                                                                                                                                                                                                                                |
| NO   1   2   3   4   5   6   7   8   9   10   11   12   13   14   15   16   17   18   19   20   21   22   23   24   25   26   27   28   29   30   31   32   33   34   35   36   37   38   39   40 | NO   0300113   0301533   0301533   0301895   0303521   0306688   0306691   0400057   0400070   0400070   0400070   0400122   0400126   0400133   0400185   0400185   0400392   0400430   0400451   0400452   0400477   0400478   0400479   0400480   0400491   0400492   0400505   0400505   0400510   040066   0708519   80518000   805351500   806501500   810040002   810040004   810040007   810040007   810040007   810040000   81021000   81021000   81021000 | DESCRIPTION<br>GREASE FITTING, 1/4"-28<br>TIE DOWN STRAP, 15"<br>GREASE FITTING, 1/8" NPT<br>SPRING, HOSE TENSIONER<br>TIMBREN SPRING<br>WINCH, RAMSEY<br>SCREW, 1/4"-20 X 1" HEX HD CAP<br>SCREW, 1/4"-20 X 2" HEX HD CAP<br>SCREW, 1/4"-20 X 2" HEX HD CAP<br>SCREW, 3/8"-16 X 1" HEX HD CAP<br>SCREW, 3/8"-16 X 1" HEX HD CAP<br>SCREW, 3/8"-16 X 3" HEX HD CAP<br>SCREW, 1/2"-13 X 2-1/2" HEX HD CAP<br>SCREW, 3/4"-10 X 2-1/2" HEX HD CAP<br>SCREW, 3/4"-10 NYLOK<br>NUT, 3/4"-10 NYLOK<br>NUT, 3/4"-10 NYLOK<br>WASHER, 1/4" FLAT<br>LOCKWASHER, 1/4"<br>WASHER, SHIM 1-1/2" X .047<br>WASHER, SHIM 1-1/2" X .062<br>WASHER, SHIM 1-1/2" X .062<br>WASHER, 3/8" FLAT<br>LOCKWASHER, 3/8"<br>LOCKWASHER, 3/8"<br>LOCKWASHER, 1/2"<br>WASHER, 3/4" FLAT<br>SHOULDER BOLT, 5/8" X 1-1/4"<br>COVER PLATE<br>SHEAVE ASSEMBLY<br>PIN WELDMENT, UPPER LIFT CYLINDER<br>BOOM PIVOT PIN WELDMENT<br>STOP, FOUR POSITION<br>SMALL SHEAVE, GROOVED<br>RETAINING ANGLE, HOSE<br>WINCH SPACER PLATE<br>TENSIONER COVER WELDMENT<br>TENSIONER COVER WELDMENT<br>TENSIONER BRACKET WELDMENT<br>TENSIONER BRACKET WELDMENT<br>TENSIONER BRACKET WELDMENT<br>MAIN BOOM ELEMENT<br>PIN. STINGER PIVOT | QTY<br>1<br>1<br>2<br>1<br>1<br>2<br>7<br>1<br>2<br>1<br>1<br>2<br>1<br>1<br>2<br>1<br>1<br>2<br>1<br>1<br>2<br>1<br>1<br>2<br>1<br>1<br>2<br>1<br>1<br>2<br>1<br>1<br>2<br>1<br>1<br>2<br>1<br>1<br>2<br>1<br>1<br>2<br>1<br>1<br>2<br>1<br>1<br>2<br>1<br>1<br>2<br>1<br>1<br>2<br>1<br>1<br>2<br>1<br>1<br>2<br>1<br>1<br>2<br>1<br>1<br>2<br>1<br>1<br>2<br>1<br>1<br>2<br>1<br>1<br>2<br>1<br>1<br>2<br>1<br>1<br>2<br>1<br>1<br>2<br>1<br>1<br>2<br>1<br>1<br>2<br>1<br>2<br>1<br>1<br>2<br>1<br>2<br>1<br>2<br>1<br>2<br>1<br>2<br>1<br>2<br>1<br>2<br>1<br>2<br>1<br>2<br>1<br>2<br>1<br>2<br>1<br>2<br>1<br>2<br>1<br>2<br>1<br>2<br>1<br>2<br>1<br>2<br>1<br>2<br>1<br>2<br>2<br>8<br>10<br>4<br>4<br>2<br>1<br>1<br>1<br>2<br>2<br>1<br>1<br>1<br>2<br>1<br>1<br>1<br>2<br>2<br>1<br>1<br>1<br>2<br>2<br>1<br>1<br>1<br>2<br>1<br>1<br>1<br>2<br>2<br>1<br>1<br>1<br>1<br>2<br>2<br>1<br>1<br>1<br>1<br>2<br>2<br>8<br>10<br>4<br>4<br>2<br>1<br>1<br>1<br>1<br>2<br>2<br>1<br>1<br>1<br>1<br>2<br>2<br>1<br>1<br>1<br>1<br>2<br>2<br>1<br>1<br>1<br>1<br>1<br>2<br>2<br>1<br>1<br>1<br>1<br>1<br>2<br>2<br>1<br>1<br>1<br>1<br>1<br>2<br>2<br>1<br>1<br>1<br>1<br>1<br>2<br>2<br>1<br>1<br>1<br>1<br>1<br>1<br>2<br>2<br>1<br>1<br>1<br>1<br>1<br>2<br>2<br>1<br>1<br>1<br>1<br>1<br>2<br>2<br>1<br>1<br>1<br>1<br>1<br>1<br>2<br>2<br>1<br>1<br>1<br>1<br>1<br>2<br>2<br>1<br>1<br>1<br>1<br>1<br>2<br>2<br>1<br>2<br>1<br>1<br>1<br>1<br>1<br>1<br>2<br>2<br>1<br>2<br>1<br>1<br>1<br>1<br>2<br>2<br>1<br>2<br>1<br>1<br>1<br>1<br>2<br>2<br>1<br>2<br>1<br>1<br>1<br>1<br>1<br>2<br>2<br>1<br>2<br>1<br>1<br>1<br>1<br>2<br>2<br>1<br>2<br>1<br>1<br>1<br>1<br>2<br>2<br>1<br>2<br>1<br>1<br>1<br>2<br>1<br>1<br>1<br>2<br>1<br>1<br>1<br>2<br>1<br>1<br>1<br>1<br>2<br>1<br>1<br>1<br>1<br>1<br>2<br>1<br>1<br>1<br>1<br>1<br>1<br>1<br>1<br>1<br>1<br>1<br>1<br>1 |
| 41<br>42<br>43<br>44<br>45                                                                                                                                                                        | 810350002<br>810700000<br>9053713<br>9055275<br>9056125                                                                                                                                                                                                                                                                                                                                                                                                             | PIN, UPPER TILT CYLINDER<br>FOLD CYLINDER<br>BEARING, 1/2"-1/2" X 1-3/4" X 3/16" FLG<br>RETAINING RING, 2-3/4" EXTERNAL<br>RETAINING RING, 1-1/4" EXTERNAL HD                                                                                                                                                                                                                                                                                                                                                                                                                                                                                                                                                                                                                                                                                                                                                                                                                                                                                                                                                                                                                                                                                                                                                                     | 1<br>1<br>2<br>1<br>2                                                                                                                                                                                                                                                                                                                                                                                                                                                                                                                                                                                                                                                                                                                                                                                                                                                                                                                                                                                                                                                                                                                                                                                                                                                                                                                                                                                                                                                                                                                                                                                                                                                                                                                                                                                                                                                              |
| 46                                                                                                                                                                                                | 9056150                                                                                                                                                                                                                                                                                                                                                                                                                                                             | RETAINING RING, 1-1/2" EXTERNAL HD                                                                                                                                                                                                                                                                                                                                                                                                                                                                                                                                                                                                                                                                                                                                                                                                                                                                                                                                                                                                                                                                                                                                                                                                                                                                                                | 1                                                                                                                                                                                                                                                                                                                                                                                                                                                                                                                                                                                                                                                                                                                                                                                                                                                                                                                                                                                                                                                                                                                                                                                                                                                                                                                                                                                                                                                                                                                                                                                                                                                                                                                                                                                                                                                                                  |