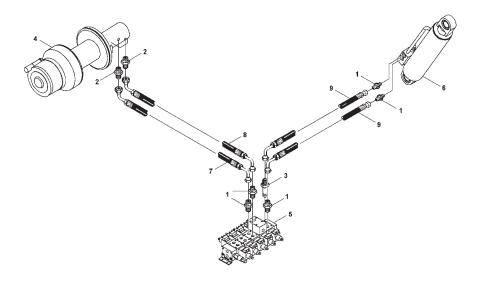

#### REPLACEMENT PARTS (cont'd) BOOM / WINCH HYDRAULICS

#### REPLACEMENT PARTS (cont'd) BOOM / WINCH HYDRAULICS

| ID<br>NO                                  | PART<br>NO                                                                                              | DESCRIPTION                                                                                                                                                 | QTY                                  |
|-------------------------------------------|---------------------------------------------------------------------------------------------------------|-------------------------------------------------------------------------------------------------------------------------------------------------------------|--------------------------------------|
| 1<br>2<br>3<br>4<br>5<br>6<br>7<br>8<br>9 | 0301522<br>0301778<br>0302510<br>0306691<br>0306776<br>810710000<br>810770013<br>810770014<br>810770015 | CONNECTOR, 6MJ-6MB<br>CONNECTOR, 6MJ-10MB<br>CONNECTOR, 6MJ-6MBL<br>WINCH, RAMSEY<br>VALVE, 5 SPOOL<br>LIFT CYLINDER<br>HOSE, 36"<br>HOSE, 36"<br>HOSE, 29" | 5<br>2<br>1<br>1<br>1<br>1<br>1<br>2 |