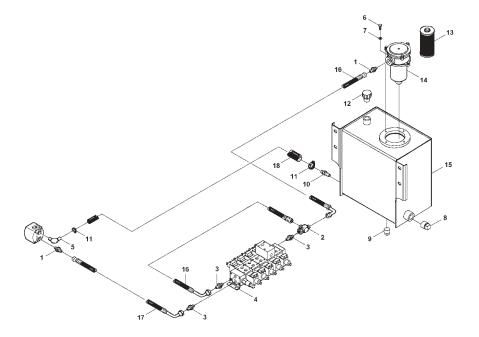

#### REPLACEMENT PARTS (cont'd) PRIMARY HYDRAULICS

## REPLACEMENT PARTS (cont'd) PRIMARY HYDRAULICS

| ID<br>NO                                                                                        | PART<br>NO                                                                                                                                                                                                 | DESCRIPTION                                                                                                                                                                                                                                                                                                                                                                                           | QTY                                                                                                           |
|-------------------------------------------------------------------------------------------------|------------------------------------------------------------------------------------------------------------------------------------------------------------------------------------------------------------|-------------------------------------------------------------------------------------------------------------------------------------------------------------------------------------------------------------------------------------------------------------------------------------------------------------------------------------------------------------------------------------------------------|---------------------------------------------------------------------------------------------------------------|
| 1<br>2<br>3<br>4<br>5<br>6<br>7<br>8<br>9<br>10<br>11<br>12<br>13<br>14<br>15<br>16<br>17<br>18 | 0301881<br>0302052<br>0302275<br>0306776<br>0306897<br>0400113<br>0400464<br>9012839<br>9012913<br>9012927<br>9018092<br>9018131<br>9018309<br>9018399<br>805031400<br>810770017<br>810770018<br>880010030 | CONNECTOR, 8MJ-12MP<br>RUN TEE, 8MJ-8FJX-8MJ<br>CONNECTOR, 8MJ-6MB<br>VALVE, 5-SPOOL PARKER<br>CONNECTOR, 1-1/4 X 1-1/4" 90°<br>SCREW, 5/16"-18 X 2-3/4" HEX HD CAP<br>LOCKWASHER, 5/16" HELICAL<br>PIPE PLUG<br>PIPE PLUG, 3/4" NPT<br>BARB, 1 NPT X 1/4"<br>HOSE CLAMP<br>BREATHER CAP<br>ELEMENT<br>FILTER ASSEMBLY W/ELEMENT<br>TANK WELDMENT<br>HOSE<br>MAIN PRESSURE HOSE<br>SUCTION HOSE, 120" | 1<br>1<br>2<br>2<br>1<br>1<br>2<br>1<br>1<br>2<br>1<br>1<br>2<br>1<br>1<br>2<br>1<br>1<br>2<br>1<br>1<br>0 FT |