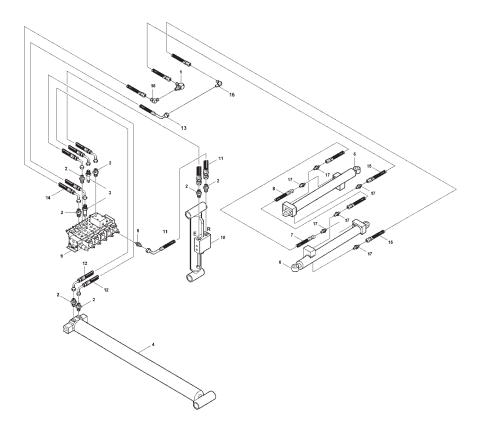

## REPLACEMENT PARTS (cont'd) WHEEL LIFT HYDRAULICS

## REPLACEMENT PARTS (cont'd) WHEEL LIFT HYDRAULICS

| ID<br>NO                                                                                  | PART<br>NO                                                                                                                                                                                     | DESCRIPTION                                                                                                                                                                                                                                                                                                      | QTY                                                                     |
|-------------------------------------------------------------------------------------------|------------------------------------------------------------------------------------------------------------------------------------------------------------------------------------------------|------------------------------------------------------------------------------------------------------------------------------------------------------------------------------------------------------------------------------------------------------------------------------------------------------------------|-------------------------------------------------------------------------|
| 1<br>2<br>3<br>4<br>5<br>6<br>7<br>8<br>9<br>10<br>11<br>12<br>13<br>14<br>15<br>16<br>17 | 0031696<br>0301522<br>0302510<br>0302030<br>0303671<br>0303844<br>0303860<br>0303861<br>0308776<br>81070000<br>810770003<br>810770010<br>810770010<br>810770011<br>810770012<br>FC41<br>HC1291 | ELBOW, 6MJ-6FJX90<br>CONNECTOR, 6MJ-6MBL<br>CYLINDER<br>CONNECTOR, 6MJ-6MBR 1/32" ORFICE<br>CYLINDER, SWING L-ARM<br>HOSE, 10-3/4"<br>HOSE, 17"<br>VALVE, 5 SPOOL PARKER<br>FOLD CYLINDER<br>HOSE, 99"<br>HOSE, 132"<br>HOSE, 77"<br>HOSE, 77"<br>HOSE, 77"<br>ELBOW, 3/8" JIC 90° BULK HD<br>CONNECTOR, 4MJ-4MB | 1<br>7<br>2<br>1<br>1<br>2<br>1<br>1<br>2<br>2<br>1<br>1<br>2<br>2<br>6 |