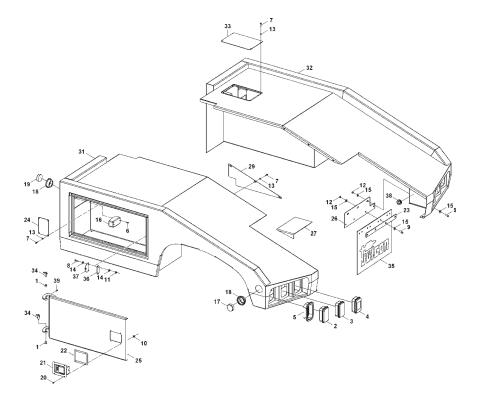

#### REPLACEMENT PARTS (cont'd) BODY ASSEMBLY

### REPLACEMENT PARTS (cont'd) BODY ASSEMBLY

| 1 0303959 FLANGE BUSHING, 1/2" X 5/8" X 1/2" 4   2 0306682 MARKER LIGHT, CLEARANCE 2   3 0306683 TAIL LIGHT, STOP TURN 2   4 0205684 PACK UP LICHT 2                                                                                                                                                                                                                   | ID<br>NO                                                                                                                                                                                                        | PART<br>NO                                                                                                                                                                                                                                                                                                                                                                                                                                                                      | DESCRIPTION                                                                                                                                                                                                                                                                                                                                                                                                                                                                                                                                                                                                                                                                                                                                                                                                                                                             | QTY                                                                                                                                                                                 |
|------------------------------------------------------------------------------------------------------------------------------------------------------------------------------------------------------------------------------------------------------------------------------------------------------------------------------------------------------------------------|-----------------------------------------------------------------------------------------------------------------------------------------------------------------------------------------------------------------|---------------------------------------------------------------------------------------------------------------------------------------------------------------------------------------------------------------------------------------------------------------------------------------------------------------------------------------------------------------------------------------------------------------------------------------------------------------------------------|-------------------------------------------------------------------------------------------------------------------------------------------------------------------------------------------------------------------------------------------------------------------------------------------------------------------------------------------------------------------------------------------------------------------------------------------------------------------------------------------------------------------------------------------------------------------------------------------------------------------------------------------------------------------------------------------------------------------------------------------------------------------------------------------------------------------------------------------------------------------------|-------------------------------------------------------------------------------------------------------------------------------------------------------------------------------------|
| 5 0306685 GROMMET, TAIL LIGHT 6   6 0400046 SCREW, #10-3/4" PAN HD SELF TAPPING 4   7 0400070 SCREW, 1/4"-20 X 1" 18   8 0400109 SCREW, 5/16"-18 X 1" 4   9 0400122 SCREW, 3/8"-16 1-1/4" 14   10 0400357 NUT, #10-32 NYLOK 8   11 0400382 NUT, 5/16"-18 NYLOK 4   12 0400392 NUT, 3/8"-16 NYLOK 14   13 0400452 LOCKWASHER, 1/4" 18   14 0400463 WASHER, 5/16" FLAT 8 | $\begin{array}{c} 2\\ 3\\ 4\\ 5\\ 6\\ 7\\ 8\\ 9\\ 10\\ 11\\ 12\\ 13\\ 14\\ 15\\ 16\\ 17\\ 18\\ 19\\ 20\\ 21\\ 22\\ 23\\ 24\\ 25\\ 26\\ 27\\ 28\\ 29\\ 30\\ 31\\ 32\\ 33\\ 34\\ 35\\ 36\\ 37\\ 38\\ \end{array}$ | 0306682<br>0306683<br>0306684<br>0306685<br>0400046<br>0400070<br>0400109<br>0400122<br>0400357<br>0400382<br>0400392<br>0400452<br>0400452<br>0400463<br>0400463<br>0400480<br>9020549<br>9025116<br>9025117<br>9025119<br>9043827<br>9048895<br>9049016<br>804500001<br>806160600<br>810010001<br>810010004<br>810010005<br>810031100<br>810038100<br>810038100<br>810157000<br>810038100<br>810157000<br>88009007<br>890122300<br>89100001<br>945400518<br>945400800<br>GV57 | MARKER LIGHT, CLEARANCE<br>TAIL LIGHT, STOP TURN<br>BACK UP LIGHT<br>GROMMET, TAIL LIGHT<br>SCREW, #10-3/4" PAN HD SELF TAPPING<br>SCREW, 1/4"-20 X 1"<br>SCREW, 5/16"-18 X 1"<br>SCREW, 3/8"-16 1-1/4"<br>NUT, #10-32 NYLOK<br>NUT, 5/16"-18 NYLOK<br>NUT, 5/16"-18 NYLOK<br>LOCKWASHER, 1/4"<br>WASHER, 5/16" FLAT<br>WASHER, 3/8" FLAT BS<br>DOME LIGHT, TOOL COMPARTMENT<br>MARKER LIGHT, CLEARANCE RED<br>GROMMET, ROUND LIGHT<br>MARKER LIGHT, CLEARANCE AMBER<br>SCREW, #10-32 X 5/8" PAN HD MACHINE<br>ROTARY LATCH<br>GASKET, ROTARY LATCH<br>BACK UP STRIP, MUD FLAP<br>COVER PLATE<br>WELDMENT, DOOR<br>BRACKET, MUD FLAP<br>SLOPING COVER, LH<br>SLOPING COVER, RH (NOT SHOWN)<br>WELDMENT LH, INSIDE SKIRT<br>WELDMENT LH, INSIDE SKIRT<br>WELDMENT LH, BODY<br>WELDMENT, HINGE PIN<br>MUD FLAP<br>WASHER PLATE<br>WELDMENT, STRIKER PIN<br>RUBBER GROMMET | 2<br>2<br>6<br>4<br>18<br>4<br>14<br>8<br>4<br>14<br>8<br>2<br>2<br>4<br>2<br>8<br>2<br>2<br>2<br>1<br>2<br>1<br>1<br>1<br>1<br>1<br>1<br>1<br>4<br>2<br>2<br>2<br>2<br>2<br>2<br>2 |