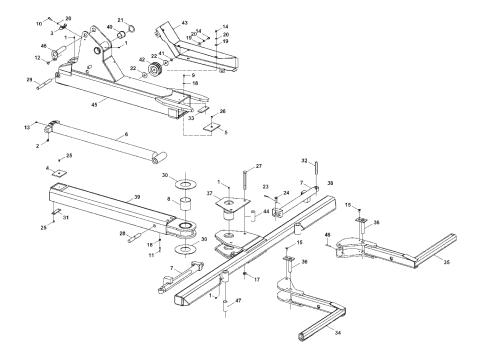

#### REPLACEMENT PARTS (cont'd) SUBFRAME ASSEMBLY

#### REPLACEMENT PARTS (cont'd) SUBFRAME ASSEMBLY

| ID<br>NO                                                                                                                                                                           | PART<br>NO                                                                                                                                                                                                                                                                                                                                                                 | DESCRIPTION                                                                                                                                                                                                                                                                                                                                                                                                                                                                                                                                                                                                                                                                                                                                                                                 | QTY                                                                                                                 |
|------------------------------------------------------------------------------------------------------------------------------------------------------------------------------------|----------------------------------------------------------------------------------------------------------------------------------------------------------------------------------------------------------------------------------------------------------------------------------------------------------------------------------------------------------------------------|---------------------------------------------------------------------------------------------------------------------------------------------------------------------------------------------------------------------------------------------------------------------------------------------------------------------------------------------------------------------------------------------------------------------------------------------------------------------------------------------------------------------------------------------------------------------------------------------------------------------------------------------------------------------------------------------------------------------------------------------------------------------------------------------|---------------------------------------------------------------------------------------------------------------------|
| $1 \\ 2 \\ 3 \\ 4 \\ 5 \\ 6 \\ 7 \\ 8 \\ 9 \\ 10 \\ 11 \\ 12 \\ 13 \\ 14 \\ 15 \\ 16 \\ 17 \\ 18 \\ 19 \\ 20 \\ 21 \\ 22 \\ 23 \\ 24 \\ 25 \\ 26 \\ 27 \\ 28 \\ 29 \\ 30 \\ 31 \\$ | 0306680<br>0306776<br>0306780<br>0400059<br>0400070<br>0400126<br>0400218<br>0400237<br>0400367<br>0400382<br>0400408<br>0400451<br>0400452<br>0400463<br>0400452<br>0400492<br>0400492<br>0400492<br>0400498<br>0400510<br>8603413<br>9025031<br>9043973<br>805031500<br>805040011<br>805351000<br>810030004<br>810030004<br>81003000<br>810010000<br>810710000<br>HD1447 | RUBBER TEE MOUNTS<br>VALVE, 5 SPOOL w/COUNTER BALANCE<br>SEALING TRIM<br>SCREW, 1/4"-20 X 5/8" HEX HD CAP<br>SCREW, 1/4"-20 X 1" HEX HD CAP<br>SCREW, 1/2"-13 X 1-1/4" HEX HD CAP<br>SCREW, 1/2"-13 X 4" HEX HD CAP<br>SCREW, 1/2"-13 NYLOK<br>NUT, 1/4"-20 NYLOK HEX<br>NUT, 5/16"-18 NYLOK<br>WASHER, 1/4" FLAT<br>LOCKWASHER, 1/4"<br>WASHER, 1/4" FLAT<br>LOCKWASHER, 3/8"<br>WASHER, 1/2" X 2" FLAT<br>WASHER, 3/4" FLAT<br>PLUG, DECK PLATE<br>TRAILER CONNECTOR PLUG, 4-PIN<br>SCREW, 5/16"-18 X 1-1/2" FL HD SKT<br>HYDRAULIC TANK ASSEMBLY<br>GUIDE PAD, VERTICAL BOOM<br>PIN WELDMENT, BOOM LIFT CYLINDER<br>COVER PLATE (REAR)<br>TOOL BOX MOUNTING (FRONT)<br>TOOL BOX MOUNTING (FRONT)<br>TOOL BOX MOUNTING (REAR)<br>WELDMENT, SUBFRAME<br>LIFT CYLINDER<br>WING NUT, 1/4"-20 | 4<br>1<br>8 FT.<br>2<br>6<br>1<br>4<br>6<br>8<br>8<br>14<br>8<br>8<br>14<br>8<br>8<br>14<br>8<br>8<br>14<br>8<br>14 |